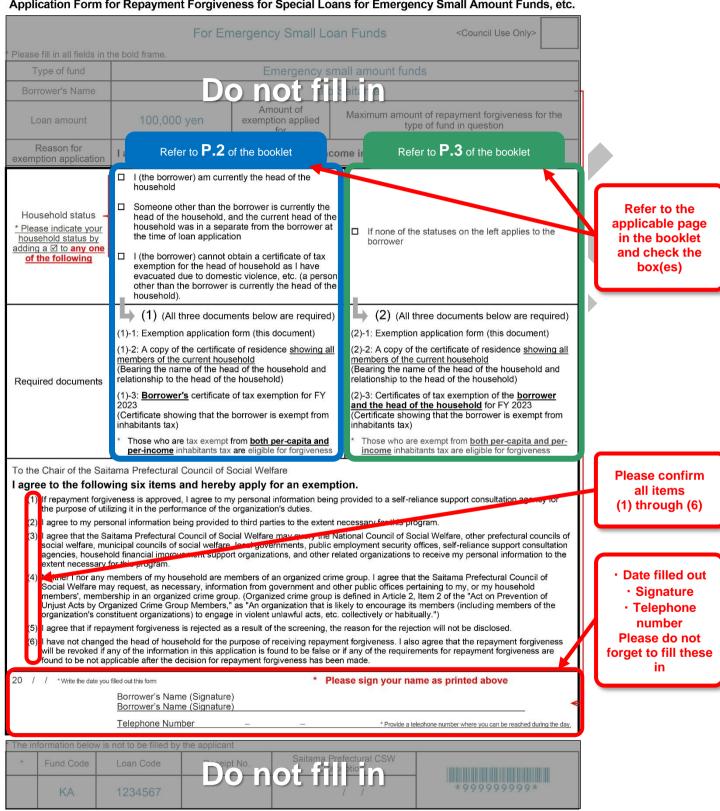

### Application Form for Repayment Forgiveness for Special Loans for Emergency Small Amount Funds, etc.

For Emergency Small Loan Funds

| <council only="" use=""></council> |  |
|------------------------------------|--|
|------------------------------------|--|

| * | Please | fill | in | all | fields | in | the | hold | frame |  |
|---|--------|------|----|-----|--------|----|-----|------|-------|--|

| riease iiii iii aii iieius iii ii                                                                   | he bold frame.                                                                                                                                                                                                                                                                                                          |                                                                                                                      |                                                                                                                                                                                                                                                                                                                                                                                                                                                                            |  |  |  |  |  |
|-----------------------------------------------------------------------------------------------------|-------------------------------------------------------------------------------------------------------------------------------------------------------------------------------------------------------------------------------------------------------------------------------------------------------------------------|----------------------------------------------------------------------------------------------------------------------|----------------------------------------------------------------------------------------------------------------------------------------------------------------------------------------------------------------------------------------------------------------------------------------------------------------------------------------------------------------------------------------------------------------------------------------------------------------------------|--|--|--|--|--|
| Type of fund                                                                                        | Emergency small amount funds                                                                                                                                                                                                                                                                                            |                                                                                                                      |                                                                                                                                                                                                                                                                                                                                                                                                                                                                            |  |  |  |  |  |
| Borrower's Name                                                                                     | Taro Saitama                                                                                                                                                                                                                                                                                                            |                                                                                                                      |                                                                                                                                                                                                                                                                                                                                                                                                                                                                            |  |  |  |  |  |
| Loan amount                                                                                         | 100,000 yen                                                                                                                                                                                                                                                                                                             | Amount of exemption applied for                                                                                      | Maximum amount of repayment forgiveness for the type of fund in question                                                                                                                                                                                                                                                                                                                                                                                                   |  |  |  |  |  |
| Reason for exemption application                                                                    | I am exempt from both per-capita and per-income inhabitants tax.                                                                                                                                                                                                                                                        |                                                                                                                      |                                                                                                                                                                                                                                                                                                                                                                                                                                                                            |  |  |  |  |  |
| Household status  * Please indicate your household status by adding a ☑ to any one of the following | household was in a sepa<br>the time of loan application  I (the borrower) cannot of<br>exemption for the head of<br>evacuated due to domes                                                                                                                                                                              | borrower is currently the and the current head of the arate from the borrower at on                                  | If none of the statuses on the left applies to the borrower                                                                                                                                                                                                                                                                                                                                                                                                                |  |  |  |  |  |
| Required documents                                                                                  | (1) (All three docum (1)-1: Exemption application (1)-2: A copy of the certificate members of the current hous (Bearing the name of the hear elationship to the head of the (1)-3: Borrower's certificate 2023 (Certificate showing that the inhabitants tax)  * Those who are tax exempt to per-income inhabitants tax | e of residence showing alsehold and e household) of tax exemption for FY borrower is exempt from both per-capita and | (2)-1: Exemption application form (this document)  (2)-2: A copy of the certificate of residence showing all members of the current household  (Bearing the name of the head of the household and relationship to the head of the household)  (2)-3: Certificates of tax exemption of the borrower and the head of the household for FY 2023  (Certificate showing that the borrower is exempt from inhabitants tax)  * Those who are exempt from both per-capita and per- |  |  |  |  |  |
| To the Chair of the Sait                                                                            | ama Prefectural Council of S                                                                                                                                                                                                                                                                                            | Social Welfare                                                                                                       |                                                                                                                                                                                                                                                                                                                                                                                                                                                                            |  |  |  |  |  |

#### I agree to the following six items and hereby apply for an exemption.

- (1) If repayment forgiveness is approved, I agree to my personal information being provided to a self-reliance support consultation agency for the purpose of utilizing it in the performance of the organization's duties.
- (2) I agree to my personal information being provided to third parties to the extent necessary for this program.
- (3) I agree that the Saitama Prefectural Council of Social Welfare may guery the National Council of Social Welfare, other prefectural councils of social welfare, municipal councils of social welfare, local governments, public employment security offices, self-reliance support consultation agencies, household financial improvement support organizations, and other related organizations to receive my personal information to the extent necessary for this program.
- (4) Neither I nor any members of my household are members of an organized crime group. I agree that the Saitama Prefectural Council of Social Welfare may request, as necessary, information from government and other public offices pertaining to my, or my household members', membership in an organized crime group. (Organized crime group is defined in Article 2, Item 2 of the "Act on Prevention of Unjust Acts by Organized Crime Group Members," as "An organization that is likely to encourage its members (including members of the organization's constituent organizations) to engage in violent unlawful acts, etc. collectively or habitually.")
- (5) I agree that if repayment forgiveness is rejected as a result of the screening, the reason for the rejection will not be disclosed.
- I have not changed the head of household for the purpose of receiving repayment forgiveness. I also agree that the repayment forgiveness will be revoked if any of the information in this application is found to be false or if any of the requirements for repayment forgiveness are found to be not applicable after the decision for repayment forgiveness has been made.

| 20 | / | / | * Write the date you f | e date you filled out this form                         |   |   | Please sign your name as printed above                                |  |  |
|----|---|---|------------------------|---------------------------------------------------------|---|---|-----------------------------------------------------------------------|--|--|
|    |   |   |                        | Borrower's Name (Signature) Borrower's Name (Signature) |   |   |                                                                       |  |  |
|    |   |   |                        | Telephone Number                                        | _ | _ | * Provide a telephone number where you can be reached during the day. |  |  |

\* The information below is not to be filled by the applicant

| * | Fund Code | Loan Code | Receipt No. | Saitama Prefectural CSW<br>Reception |            |
|---|-----------|-----------|-------------|--------------------------------------|------------|
|   | KA        | 1234567   |             | / /                                  | *99999999* |